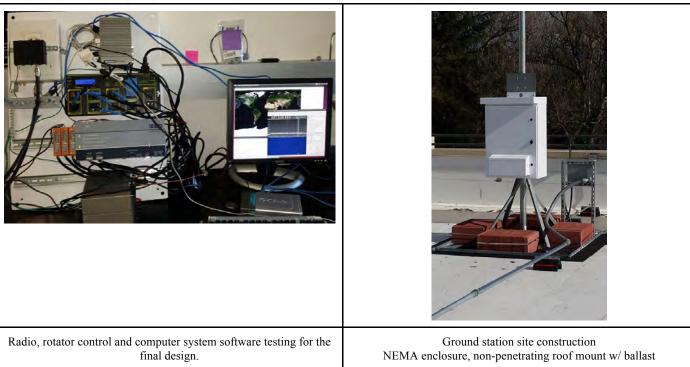

The site location of the Student Center and the logistics to access to the site were finalized in October 2014. The system had to be constructed so that all the radio and computer equipment were located close to the antenna assembly. This change required weatherproof housing for the radio and computer equipment as well as upgrading some of the hardware to industrial grade equipment to handle the harsher environment. We also had to come up with a solution for mounting the antenna mast and the housing for the hardware on the roof of the Student Center without damaging the roof or attaching directly to it. This required the use of a non-penetrating mount and pads to protect the roof. We also fashioned special brackets to attach the weatherproof housing for the hardware and have installed the mount and weatherproof box on the roof. The temporary installation has been dismantled and removed from the SSU Observatory so it can be reassembled in the lab to test with the new hardware.

With the final location, much of the functional design is the same, but due to the logistics and environment of the installation there were some significant additions to the design. In addition we decided to change the receiving antenna from the original A719B (430-450 MHZ, YAGI, 19 ELE, 15.5 DBI) to the M2 436CP42UG (430-438MHZ, Yagi, 70 cm, 42 el., Circular Polar., Satellite, 18.9 dBic). This decision was based on performance specs between the antennas allowing us to have circular polarization with a single antenna versus using two of the A719Bs. We had to use computer and power equipment that would operate in a harsher environments since the installation required all the hardware to be locate on the roof.

Below is a list of the key components for the permanent site setup:

- Yaesu G-5500 AZ-EL Combo Rotator with the RS232 computer interface option for tracking
- An industrial grade computer running Linux and Gpredict for sat tracking and interface with the Rotator as well as Gqrx SDR (GNU Software Defined Radio) and the proprietary jLogo and μlogo software to do waterfall plots and decoding packets.
- Industrial UPS
- Network remote controlled power strip
- Ettus Research USRP B100 radio with HDSDR (High Definition Software Defined Radio)
- Computer with for remote command access to the ground station computer and data analysis.
- Custom hardware with the RFM22B, which operates with jLogo and µlogo for decoding packets and commanding our satellitess.
- Advanced Receiver Research Pre-amp MSP432VDG-160 on each antenna
- An A430-11S (430-440MHZ, YAGI, 11ELE, 13.2DBI) Antenna
- M2 436CP42UG (430-438MHZ, Yagi, 70 cm, 42 el., Circular Polar., Satellite, 18.9 dBic)
- 12v Power Supplies
- LMR400 low loss cable.
- NEMA Enclosure
- Non-Penetrating Roof Mount