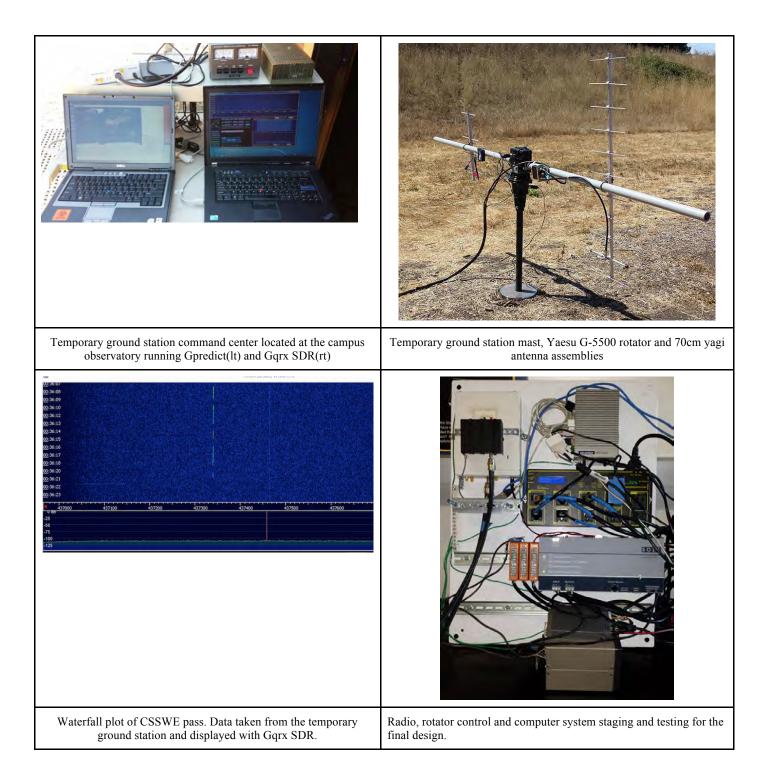

The project has changed significantly from the original design and execution while maintaining the initial goals. The primary motivation for the changes has been due to logistics on the final location of the ground station hardware, in particular the antenna assemblies. Due to safety concerns and access restrictions the ground station hardware could not be located at the initial location on the roof of Darwin Hall. During the process of evaluating and working out the logistics of a new site for the installation, we assembled the basic configuration from the original plan and temporarily installed this system near the SSU Observatory. We were then able to track and take data from CubeSats and met our primary goal of the project. We then secured additional funding via the Physics and Astronomy Department to complete the final installation.

The site location of the Student Center and the logistics to access to the site were finalized in October 2014. The system had to be constructed so that all the radio and computer equipment were located close to the antenna assembly. This change required weatherproof housing for the radio and computer equipment as well as upgrading some of the hardware to industrial grade equipment to handle the harsher environment. We also had to come up with a solution for mounting the antenna mast and the housing for the hardware on the roof of the Student Center without damaging the roof or attaching directly to it. This required the use of a non-penetrating mount and pads to protect the roof. We also fashioned special brackets to attach the weatherproof housing for the hardware and have installed the mount and weatherproof box on the roof. The temporary installation has been dismantled and removed from the SSU Observatory so it can be reassembled in the lab to test with the new hardware.

Including the original students who worked on the proposal and the midterm report as well as the students working on the project implementation are almost all members of our local chapter and eight of them are SPS national members. Aaron Owen (SPS National), with the assistance of Aman Gill (SPS National), Alyssa Afa'ese (Engineering) and a summer intern from Santa Rosa Junior College completed the installation, testing and operations of the temporary ground station at the SSU observatory. Aaron Owen with the assistance of Michael Schwartz (SPS), Tyler Whitmarsh (SPS) and Nicola Peyko (SPS National) are working on the implementation of the final design for the project at the Student Center.

Below is a list of key components for the temporary site setup:

- Yaesu G-5500 AZ-EL Combo Rotator with the RS232 computer interface option for tracking
- Computer running Linux and Gpredict for satellite tracking and interface with the Rotator.
- Ettus Research USRP B100 radio with HDSDR (High Definition Software Defined Radio)
- Computer with HDSDR (High Definition Software Defined Radio) as well as the proprietary Jlogo and µlogo software to do waterfall plots and decoding packets.

- Custom hardware with the RFM22B, which operates with jLogo and µLogo for decoding packets and commanding our satellites.
- Advanced Receiver Research Pre-amp MSP432VDG-160 on each antenna
- An A430-11S (430-440MHZ, YAGI, 11ELE, 13.2DBI) Antenna and a smaller yagi.
- 12v Power Supplies
- LMR400 low loss cable.

With the temporary site we were able to track other CubeSats and verified successful tracking via waterfall plots of the beacon packets. We were unable to verify commanding the CubeSats because our satellite had gone dark.