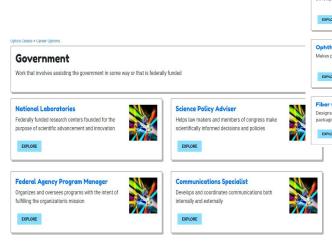

#### Optics4Kids Website

- Researching careers in Optics and Photonics and creating a Career Resource page
- Researching underrepresented historical figures in Optics